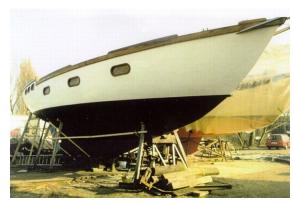

## Sailing Yacht:

| Model:                      |
|-----------------------------|
| Manufacturer:               |
| Name:                       |
| Year Of Construction:       |
| <b>Registration Number:</b> |
| Dimensions:                 |
| Hull Number / WIN:          |
| Material Hull:              |
| Material Deck:              |
| Color Hull:                 |

## ONE-OFF / FERROCEMENT N.N. GILHOOLEY 1989 N/A 13 m x 4 m N/A Ferrocement Teak

white