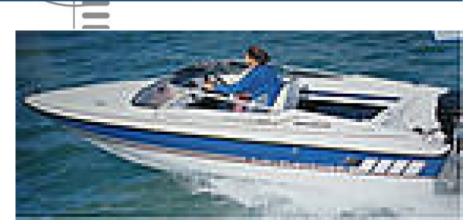

## Motorboat:

Model: FLETCHER ARROWSPORT 16

Manufacturer: FLETCHER (United Kingdom)

Name:N.N.Year Of Construction:N/ARegistration Number:N/A

**Dimensions:** 4.81 m x 1.86 m

Hull Number / WIN: 2202789
Material Hull: GRP
Material Deck: GRP
Color Hull: blue
Color Deck: blue

Color Seats:blue, creamColor Underwater Hull:light blue

## Outboard Engine:

Model: YAMAHA
Manufacturer: YAMAHA

**Power (HP):** 90.00

**Engine Number:** 6HI L 473928

Year Of Construction: N/A
Fuel: Petrol

For any informations concerning this craft please contact MCS (MCS Ref.: 10095):