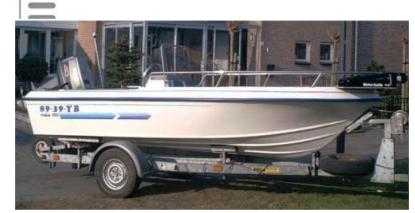

## Motorboat:

Model: WATO 4500

Manufacturer: WATO BOTEN (The

Netherlands)

Name: N.N. Year Of Construction: 1995

**Registration Number:** 37-83-YJ (The Netherlands)

**Dimensions:** 4.45 m x 1.7 m

Hull Number / WIN:N/AMaterial Hull:GRPMaterial Deck:GRPColor Hull:white

## Outboard Engine:

Model: SUZUKI
Manufacturer: SUZUKI
Power (HP): 40.00

**Engine Number:** 04003-011553

Year Of Construction: N/A
Fuel: Petrol

For any informations concerning this craft please contact MCS (MCS Ref.: 10137):