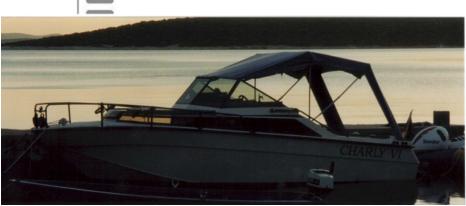

#### Motor Yacht:

**Reward:** 

| Model:                      |
|-----------------------------|
| Manufacturer:               |
| Name:                       |
| Year Of Construction:       |
| <b>Registration Number:</b> |
| Dimensions:                 |
| Hull Number / WIN:          |
| Material Hull:              |
| Material Deck:              |
| Color Hull:                 |

**RIO 380 CABIN** RIO (Italy) N.N. 1992 N/A 3.8 m x 1.6 m N/A GRP GRP white