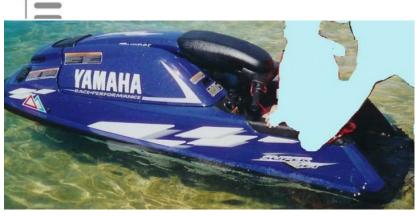

# search request Inboard Engine

| Reference Number: |  |
|-------------------|--|
| Theft:            |  |
| City:             |  |
| Country:          |  |

10179 13.09.2003 Silo Croatia

**Reward:** A reward has to be negotiated.

#### Inboard Engine (1):

| Model:                |  |
|-----------------------|--|
| Manufacturer:         |  |
| Power (HP):           |  |
| Engine Number:        |  |
| Year Of Construction: |  |
| Fuel:                 |  |

#### YAMAHA

YAMAHA 72.00 GM6 914029 64V-0010828 N/A Petrol