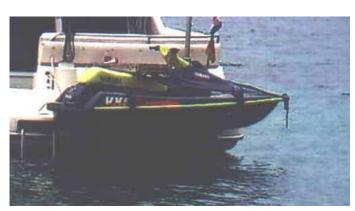

## search request Inboard Engine

Reference Number: Theft: City: Country: 10182 18.11.2003 Mali Losinj Croatia

**Reward:** A reward has to be negotiated.

original image

## Inboard Engine (1):

| Model:                | YAMAHA    |
|-----------------------|-----------|
| Manufacturer:         | YAMAHA    |
| Power (HP):           | 0.00      |
| Engine Number:        | 61X010661 |
| Year Of Construction: | 1993      |
| Fuel:                 | Petrol    |
| Fuel:                 | Petrol    |

## Inboard Engine (2):

| Model:                | YAMAHA |
|-----------------------|--------|
| Manufacturer:         | N/A    |
| Power (HP):           | 0.00   |
| Engine Number:        | N/A    |
| Year Of Construction: | N/A    |
| Fuel:                 | N/A    |
|                       |        |