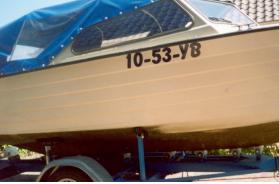

## Motorboat:

Model: Manufacturer: Name: Year Of Construction: Registration Number: Dimensions: Hull Number / WIN: Material Hull: Material Deck: Color Hull: HERWA 16 HERWA N.N. 1995 10-53-YB (The Netherlands) 4 m x 2.2 m N/A GRP GRP white