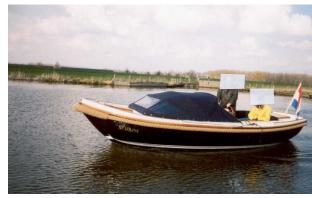

## search request Motorboat

Reference Number: 10239
Theft: 03.02.2004
City: Weesp

Country: The Netherlands

## Motorboat:

Model: MAKMA

Manufacturer: MAKMA YACHTING (The

Netherlands)

Name: WIEBE
Year Of Construction: 1995
Registration Number: N/A

**Dimensions:** 7 m x 2.65 m

Hull Number / WIN:N/AMaterial Hull:GRPMaterial Deck:GRPColor Hull:blue

## Inboard Engine:

Model:YANMARManufacturer:YANMARPower (HP):27.00Engine Number:15723Year Of Construction:N/AFuel:Diesel

For any informations concerning this craft please contact MCS (MCS Ref.: 10239):

published by: