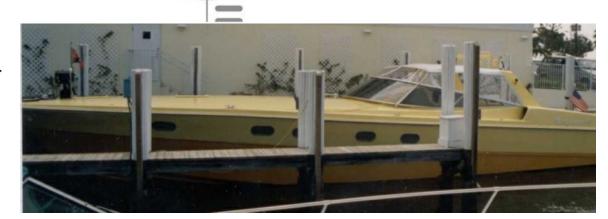

## Sailing Yacht:

Model: MAGNUM 56

Manufacturer: MAGNUM MARINE (United

States)

Name: KAT-CAT

**Year Of Construction:** 1996

**Registration Number:** 900527 (United Kingdom)

**Dimensions:** 19.65 m x 5.42 m **Hull Number / WIN:** MAG56001E496

Material Hull:

Material Deck:

GRP

Color Hull:

Color Deck:

Color Seats:

White

Color Underwater Hull:

GRP

yellow

yellow

orange