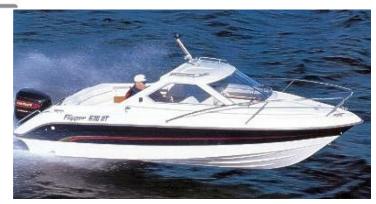

## Motorboat:

Model: FLIPPER 630 HT

Manufacturer: BELLA VENEET (Finland)

Name:N.N.Year Of Construction:2000Registration Number:N/A

**Dimensions:** 6.3 m x 2.4 m **Hull Number / WIN:** FI-FLP00305K900

Material Hull:GRPMaterial Deck:GRP