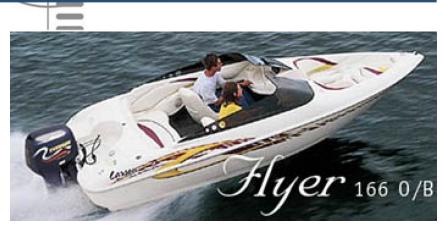

## Motorboat:

Model: Manufacturer: Name: Year Of Construction: **Registration Number: Dimensions:** Hull Number / WIN: Material Hull: Material Deck:

**LARSON FLYER 166** LARSON (United States) N.N. 1998 N/A 4.85 m x 2.21 m US-LAR52247A898 GRP GRP

## Outboard Engine:

Model: Manufacturer: Power (HP): **Engine Number:** Year Of Construction: Fuel:

SUZUKI

SUZUKI 115.00 1594861290 N/A Petrol

For any informations concerning this craft please contact MCS (MCS Ref.: 10477):