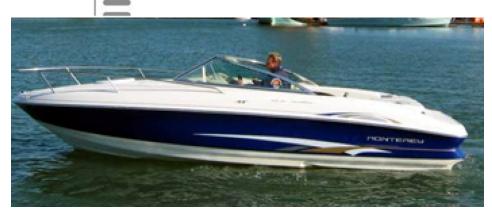

## Motorboat:

Model: Manufacturer:

Name:

Year Of Construction: **Registration Number: Dimensions:** Hull Number / WIN: Material Hull: Material Deck:

**MONTEREY 218 LSC** MONTURA CUDDY MONTEREY BOATS (United States) N.N. 2002 N/A 6.56 m x 2.59 m US-RGFP0190L102 GRP GRP