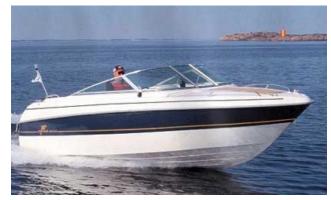

## **Reward:**

A reward has to be negotiated.

manufacturer image

## Motorboat:

Model: YAMARIN 6110 BR
Manufacturer: KESKO MARINE (Finland)

Name: N.N. Year Of Construction: 2001

**Registration Number:** CBF936 (Norway)

**Dimensions:** 6.1 m

**Hull Number / WIN:** FI-AMT21190K001

Material Hull:GRPMaterial Deck:GRP

## Outboard Engine:

Model: YAMAHA
Manufacturer: YAMAHA
Power (HP): 150.00
Engine Number: 136284
Year Of Construction: N/A
Fuel: Petrol

For any informations concerning this craft please contact MCS (MCS Ref.: 10709):