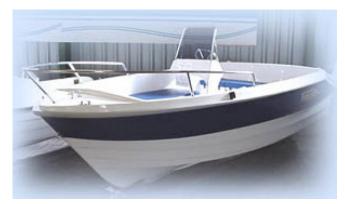

## Motorboat:

Model: TOPCRAFT 435 MILLENIUM

Manufacturer: TOPCRAFT (The Netherlands)

Name:N.N.Year Of Construction:1999Registration Number:N/A

 Dimensions:
 4.35 m x 1.7 m

 Hull Number / WIN:
 NL-BIH43507I 999

Material Hull:GRPMaterial Deck:GRP

**Color Hull:** white, blue

## Inboard Engine:

Model: YAMAHA 9,9
Manufacturer: YAMAHA

**Power (HP):** 9.00

**Engine Number:** 66N L 400366

Year Of Construction: N/A
Fuel: Petrol

For any informations concerning this craft please contact MCS (MCS Ref.: 10744):