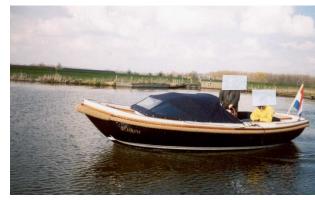

## Motorboat:

Model: MAKMA 700

Manufacturer: MAKMA YACHTING (The

Netherlands)

Name: DWARSKOP

Year Of Construction: 2001 Registration Number: N/A

 Dimensions:
 7 m x 2.65 m

 Hull Number / WIN:
 NL-MAV??????101

Material Hull:GRPMaterial Deck:GRPColor Hull:blue

## Outboard Engine:

Model: YANMAR 3 GM 30

Manufacturer:YANMARPower (HP):27.00Engine Number:E28391Year Of Construction:N/AFuel:Diesel

For any informations concerning this craft please contact MCS (MCS Ref.: 10806):