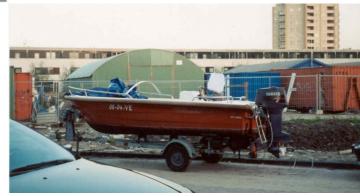

## Motorboat:

Model: ATLANTIC 485

Manufacturer: HOLLAND BOAT (The

Netherlands)

Name: N.N.
Year Of Construction: 1999

**Registration Number:** 08-04-YE (The Netherlands)

**Dimensions:** 4.6 m x 1.8 m

**Hull Number / WIN:** NL-ASNAT001C999

Material Hull:GRPMaterial Deck:GRPColor Hull:red

## Outboard Engine:

Model: YAMAHA F 25 AEL

Manufacturer: YAMAHA
Power (HP): 25.00
Engine Number: L 301269
Year Of Construction: N/A
Fuel: Petrol

For any informations concerning this craft please contact MCS (MCS Ref.: 10810):