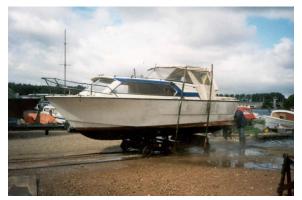

## search request Motorboat

Reference Number: Theft: City: Country: 10811 06.06.2004 Zaandam The Netherlands

**Reward:** A reward has to be negotiated.

original image

### SELLQUEEN 700 SELLQUEEN ? ROJALUGI 1980 79-49-YE (The Netherlands) 7 m x 2.65 m 478193 GRP GRP

white