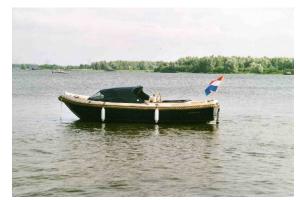

## Motorboat:

Model: MAKMA VLET 700

**Manufacturer:** MAKMA YACHTING (The

Netherlands)

Name: VOYAGER

Year Of Construction: 2000 Registration Number: N/A

**Dimensions:** 7 m x 2.65 m

Hull Number / WIN: NL-MAVV0439K000

Material Hull:GRPMaterial Deck:GRPColor Hull:blue