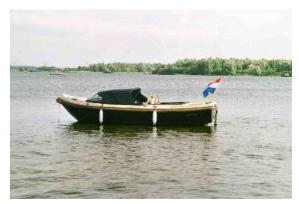

## Motorboat:

Model: MAKMA VLET 700

Manufacturer: MAKMA YACHTING (The

Netherlands)

Name: WATERMAN

Year Of Construction: 1999 Registration Number: N/A

**Dimensions:** 7 m x 2.65 m

Hull Number / WIN:N/AMaterial Hull:GRPMaterial Deck:GRPColor Hull:green