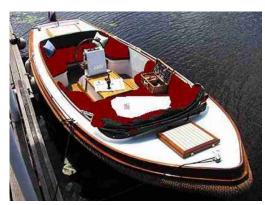

# search request Motorboat

Reference Number: Theft: City: Country: 10931 11.07.2004 Warmond The Netherlands

**Reward:** A reward has to be negotiated.

manufacturer image

## Motorboat:

Model: Manufacturer:

Name: Year Of Construction: Registration Number: Dimensions: Hull Number / WIN: Material Hull: Material Deck: Color Hull:

## MAKMA 700 VLET

MAKMA YACHTING (The Netherlands) FAMILIEBOOT JZ 1998 N/A 7 m x 2.65 m N/A GRP GRP red