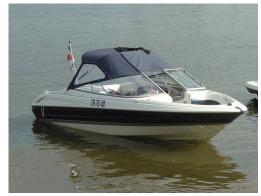

## Motorboat:

Model: BAYLINER 1850 CAPRI LS

**BOWRIDER** 

**Manufacturer:** BAYLINER (United States)

Name: N.N. Year Of Construction: 1997

**Registration Number:** 79-75-YA (The Netherlands)

Dimensions:5.8 m x 2.4 mHull Number / WIN:BIYA61CSH697

Material Hull:GRPMaterial Deck:GRPColor Hull:white

## Inboard Engine:

Model: MERCRUISER 4,3L
Manufacturer: MERCURY MARINE

 Power (HP):
 190.00

 Engine Number:
 0K003726

Year Of Construction: N/A Fuel: N/A

For any informations concerning this craft please contact MCS (MCS Ref.: 10933):