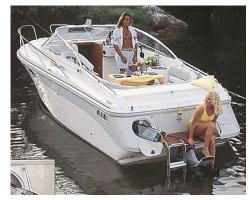

## Motor Yacht:

Model: BIAM 690 DC

Manufacturer: BIAM BOATS (Norway)

Name: MY TOY Year Of Construction: 1998

**Registration Number:** B-Al 852 (Germany) **Dimensions:** 6.9 m x 2.47 m **Hull Number / WIN:** BIANOABAK898

Material Hull:GRPMaterial Deck:GRPColor Hull:whiteColor Stripes:grey

## Inboard Engine:

Model: VOLVO PENTA
Manufacturer: VOLVO PENTA

**Power (HP):** 205.00 **Engine Number:** 41001 28591

**Year Of Construction:** N/A **Fuel:** Petrol

Stern Drive:

**Serial Number:** 31021 13412