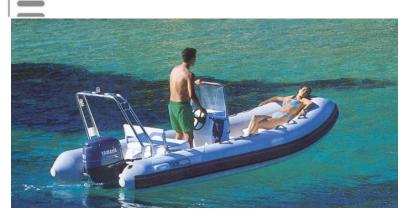

## Rubber Dinghy:

Model: YAM 480 R

Manufacturer: YAMAHA (Poland)

Name: N.N. Year Of Construction: 2000

**Registration Number:** 95-15-YH (The Netherlands)

**Dimensions:** 4.8 m x 2.15 m **Hull Number / WIN:** PL-YAME0017L000

Material Tubes:RubberColor Hull:grey

## Outboard Engine:

Model: YAMAHA F 50 AETL

Manufacturer: YAMAHA
Power (HP): 50.00

**Engine Number:** 62Y L 424940

Year Of Construction: N/A
Fuel: Petrol

For any informations concerning this craft please contact MCS (MCS Ref.: 10955):