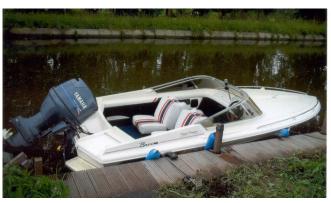

## search request Motorboat

Reference Number: Theft: City: Country: 10964 14.08.2004 Rijswijk The Netherlands

**Reward:** A reward has to be negotiated.

original image

## Motorboat:

Model: Manufacturer: Name: Year Of Construction: Registration Number: Dimensions: Hull Number / WIN: Material Hull: Material Deck: Color Hull: Color Deck: **BROOM AQUARIUS** BROOM (United Kingdom) N.N. 1990 81-31-YA (The Netherlands) 4.88 m x 2.01 m 0905108 GRP GRP

white

white

## Outboard Engine:

Model: Manufacturer: Power (HP): Engine Number: Year Of Construction: Fuel:

## YAMAHA 50 AET

YAMAHA 50.00 62Y L 404770 N/A Petrol

For any informations concerning this craft please contact MCS (MCS Ref.: 10964):

published by:

MCS Marine Claims Service Gasstr. 18 / Haus 4 22761 Hamburg phone: fax: E-mail: +49 (40) 37 48 18-0 +49 (40) 37 48 18-15 info@mcs-germany.com