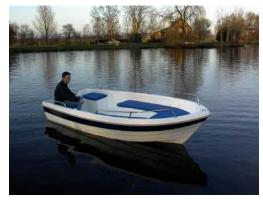

## Motorboat:

Model: TOPCRAFT 430 SPORT

Manufacturer: TOPCRAFT (The Netherlands)

Name:N.N.Year Of Construction:2002Registration Number:N/A

**Dimensions:** 4.3 m x 1.7 m

**Hull Number / WIN:** NL-BIH430071G202

Material Hull:GRPMaterial Deck:GRPColor Hull:white

## Outboard Engine:

Model: MERCURY

Manufacturer: MERCURY MARINE

**Power (HP):** 4.00

**Engine Number:** 0P202241

Year Of Construction: N/A
Fuel: N/A

For any informations concerning this craft please contact MCS (MCS Ref.: 11013):