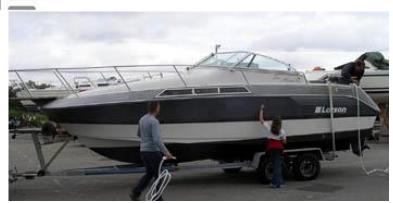

## Motorboat:

Model: LARSON SAN MARINO 25
Manufacturer: LARSON (United States)

Name:N.N.Year Of Construction:1988Registration Number:N/A

 Dimensions:
 8.22 m x 2.62 m

 Hull Number / WIN:
 LAR17819H889

Material Hull:GRPMaterial Deck:GRP

## Inboard Engine:

Model: MERCRUISER 5,0L Manufacturer: MERCURY MARINE

Power (HP): 230.00
Engine Number: 0L051604
Year Of Construction: 1998
Fuel: N/A

For any informations concerning this craft please contact MCS (MCS Ref.: 11050):