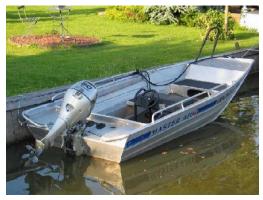

## Motorboat:

Model: MASTER 410

Manufacturer: MASTER (United States)

Name: N.N. Year Of Construction: 2002

**Registration Number:** 63-78-YJ (The Netherlands)

 Dimensions:
 4.3 m x 1.64 m

 Hull Number / WIN:
 RU-ADM41291K203

Material Hull: Aluminium

Color Hull: grey

## Outboard Engine:

Model: HONDA BF 20 D3
Manufacturer: HONDA MARINE

Power (HP): 20.00
Engine Number: 1006939
Year Of Construction: N/A
Fuel: Petrol

For any informations concerning this craft please contact MCS (MCS Ref.: 11077):