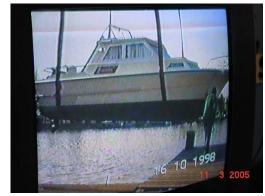

## Motor Yacht:

Model: CORONET 27

Manufacturer: BOTVED BOATS (Denmark)

Name: JANETON

Year Of Construction: 1977
Registration Number: N/A

**Dimensions:** 8.35 m x 3.18 m

Hull Number / WIN:N/AMaterial Hull:GRPMaterial Deck:GRPColor Hull:cream

## Inboard Engine:

Model:FORDManufacturer:N/APower (HP):80.00Engine Number:N/AYear Of Construction:N/AFuel:N/A

For any informations concerning this craft please contact MCS (MCS Ref.: 11146):

published by: