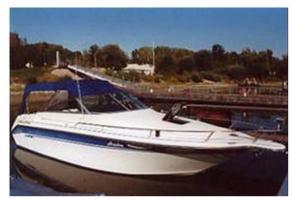

## Motor Yacht:

Model: SEA RAY 250 EC

Manufacturer: SEA RAY (United States)

Name: DELPHIN
Year Of Construction: 1992
Registration Number: N/A

**Dimensions:** 7.7 m x 2.4 m **Hull Number / WIN:** SERE0314G293

Material Hull:GRPMaterial Deck:GRPColor Hull:whiteColor Stripes:blue

## Inboard Engine:

Model: MERCRUISER 5,7L
Manufacturer: MERCURY MARINE

**Power (HP):** 0.00

**Engine Number:** 0F003884

Year Of Construction: N/A
Fuel: Petrol

Stern Drive:

Serial Number: 0F030761

For any informations concerning this craft please contact MCS (MCS Ref.: 11165):