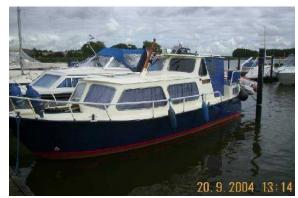

## Motor Yacht:

Model: CASCARUDA 1000 AK

Manufacturer: CASCARUDA (The

Netherlands)

Name: ANJAAR EX SPANJAARD

Year Of Construction: 1980 Registration Number: N/A

**Dimensions:** 10 m x 3.8 m

Hull Number / WIN: N/A
Material Hull: Steel
Material Deck: Steel
Color Hull: white

## Inboard Engine:

Model: PEUGEOT

Manufacturer:N/APower (HP):55.00Engine Number:N/AYear Of Construction:N/AFuel:N/A

For any informations concerning this craft please contact MCS (MCS Ref.: 11225):

published by: