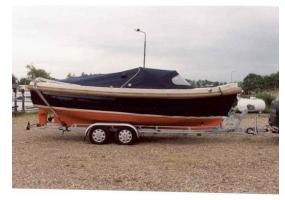

## Motorboat:

Model: **INTERBOAT 21 CLASSIC** 

Manufacturer: INTERBOAT (The Netherlands)

MEDOVA

Name: 2001

**Year Of Construction:** Registration Number: N/A

Dimensions: 6.5 m x 2.5 m NL-IBL21337K102 **Hull Number / WIN:** 

Material Hull: GRP Material Deck: GRP **Color Hull:** blue