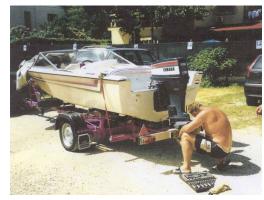

## Motorboat:

Model: FLETCHER 164 / 167

Manufacturer: FLETCHER (United Kingdom)

Name: N.N. Year Of Construction: 1988

**Registration Number:** 44-17-YF (The Netherlands)

**Dimensions:** 5 m x 2 m

Hull Number / WIN:N/AMaterial Hull:GRPMaterial Deck:GRPColor Hull:beigeColor Stripes:violet

## Outboard Engine:

Model: YAMAHA 60 CEL

Manufacturer: N/A Power (HP): 60.00

**Engine Number:** 6F0-L-303329-Y

Year Of Construction: N/A
Fuel: Petrol

For any informations concerning this craft please contact MCS (MCS Ref.: 11297):