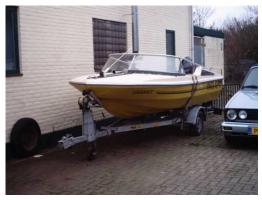

## Motorboat:

Model: BEEKMAN 442 DELTA
Manufacturer: BEEKMAN (The Netherlands)

Name: GIGANT Year Of Construction: 1989

**Registration Number:** YN-73-13 (The Netherlands)

**Dimensions:** 4.4 m x 1.75 m

Hull Number / WIN:N/AMaterial Hull:GRPMaterial Deck:GRPColor Hull:yellowColor Deck:white

## Outboard Engine:

Model: MERCURY F 50
Manufacturer: MERCURY MARINE

Power (HP): 50.00
Engine Number: 941001
Year Of Construction: N/A
Fuel: Petrol

For any informations concerning this craft please contact MCS (MCS Ref.: 11302):