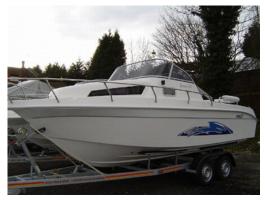

## Motor Yacht:

Model: DRAGO 640 SOROCOS

Manufacturer: DRAGO BOATS (Greece)

Name: HOLY MOLY

Year Of Construction: 2001 Registration Number: N/A

**Dimensions:** 6.4 m x 2.26 m **Hull Number / WIN:** GR-DRASRO50l101

Material Hull:GRPMaterial Deck:GRPColor Hull:whiteColor Deck:whiteColor Stripes:grey, blue