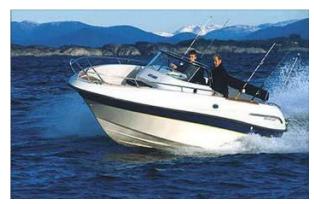

## Motorboat:

Model: ASKELADDEN 645 SPIDER
Manufacturer: ASKELADDEN (Norway)

Name: N.N. Year Of Construction: 2001

Registration Number: BBC973 (Norway)

**Dimensions:** 6.2 m

**Hull Number / WIN:** NOASK86514K102

Material Hull:GRPMaterial Deck:GRP

## Inboard Engine:

Model: MERCRUISER 210
Manufacturer: MERCURY MARINE

Power (HP): 210.00
Engine Number: N/A
Year Of Construction: N/A
Fuel: Petrol

For any informations concerning this craft please contact MCS (MCS Ref.: 11479):