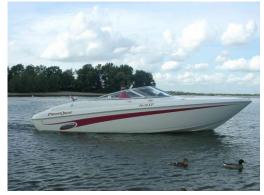

## search request Motorboat

Reference Number: Theft: City: Country: 11511 20.11.2005 Bottrop Germany

**Reward:** A reward has to be negotiated.

original image

## Motorboat:

Model: Manufacturer:

Name: Year Of Construction: Registration Number: Dimensions: Hull Number / WIN: Material Hull: Material Deck: Color Hull: Color Deck: Color Stripes: POWERQUEST 240 LX POWERQUEST BOATS (United States) N.N. 1996 94-39-YF (The Netherlands) 7.22 m x 2.2 m PPN24018C696 GRP GRP White white

red