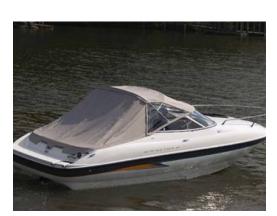

## Motorboat:

Model: Manufacturer:

Name: Year Of Construction: Registration Number: Dimensions: Hull Number / WIN: Material Hull: Material Deck: Color Hull: Color Deck: BAYLINER 212 CAPRI BAYLINER MARINE (United States) N.N. 2005 90-20-YK (The Netherlands) 6.48 m x 2.49 m US-BIYB74BKA505 GRP GRP White white