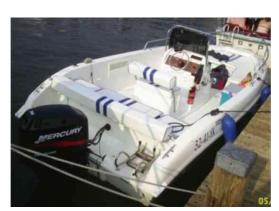

## search request Motorboat

Reference Number: Theft: City: Country: 11559 04.01.2006 Almere The Netherlands

**Reward:** A reward has to be negotiated.

original image

## Motorboat:

Model: Manufacturer: Name: Year Of Construction: Registration Number: Dimensions: Hull Number / WIN: Material Hull: Material Deck: Color Hull: Color Seats: AQUAMAR 19 SAMOA

AQUAMAR (Italy) N.N. 1998 32-41-YK (The Netherlands) 5.53 m x 2.22 m N/A GRP GRP GRP white white, blue

## Outboard Engine:

Model: Manufacturer: Power (HP): Engine Number: Year Of Construction: Fuel:

## MERCURY

MERCURY 60.00 0T221975 N/A Petrol

For any informations concerning this craft please contact MCS (MCS Ref.: 11559):

published by:

MCS Marine Claims Service Gasstr. 18 / Haus 4 22761 Hamburg phone: fax: E-mail: +49 (40) 37 48 18-0 +49 (40) 37 48 18-15 info@mcs-germany.com