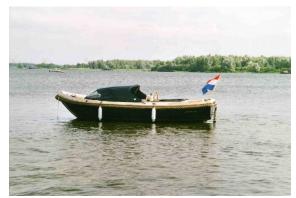

## Motorboat:

Model: MAKMA VLET

Manufacturer: MAKMA MARINE (The

Netherlands)

1998

Name: CORNELIA

**Registration Number:** N/A (The Netherlands)

**Dimensions:** 7 m x 2.65 m

Hull Number / WIN:249Material Hull:GRPMaterial Deck:GRPColor Hull:dark blue

**Year Of Construction:** 