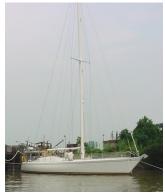

## **Special characteristics**

It is reported that the hull may have been painted dark blue Aft cockpit with bimini, bimini has welded frame. Solar panels mounted above bimini No toerail, No portholes

Oversized cleats welded on deck.

## Sailing Yacht:

Model: ONE OFF 54' SLOOP

Manufacturer: DERECKTOR (United States)

Name: SLY MONGOOSE

Year Of Construction: 1971

**Registration Number:** USA 11011 (United States)

**Dimensions:** 16.4 m **Hull Number / WIN:** N/A

Material Hull:AluminiumMaterial Deck:AluminiumMaterial Mast:AluminiumColor Hull:white

Color Deck: light grey

For any informations concerning this craft please contact MCS (MCS Ref.: 11730):

published by: