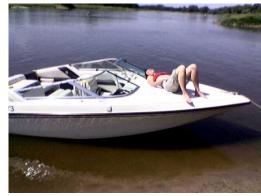

## Motor Yacht:

Model: CELEBRITY 180 CX

Manufacturer: CELEBRITY BOATS (United

States)

Name:N.N.Year Of Construction:1991Registration Number:N/A

 Dimensions:
 5.55 m x 2.25 m

 Hull Number / WIN:
 CLC11260A191

Material Hull:GRPMaterial Deck:GRPColor Hull:whiteColor Deck:white