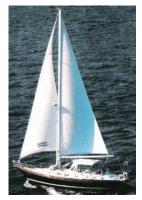

## Sailing Yacht:

Model: BRISTOL 47"7" CENTER

**COCKPIT SLOOP** 

Manufacturer: BRISTOL YACHTS (United

States)

Name: SEA EAGLE

**Year Of Construction:** 1996

**Registration Number:** 1045501 (United States)

**Dimensions:** 14.5 m

Hull Number / WIN: BTY00081K596

Material Hull:GRPMaterial Deck:GRPColor Hull:dark blueColor Deck:whiteColor Superstructure:white

For any informations concerning this craft please contact MCS (MCS Ref.: 11784):