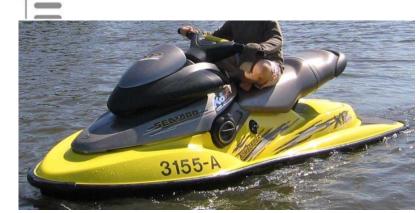

#### Jet Ski:

Model: SEA DOO XP
Manufacturer: BOMBARDIER

**RECREATIONAL PRODUCTS** 

(United States)

Name: N.N. Year Of Construction: 1999

Registration Number:3155-A (Germany)Dimensions:2.72 m x 1.11 mHull Number / WIN:ZZN88813A999

Material Hull: GRP

Color Hull: yellow, black