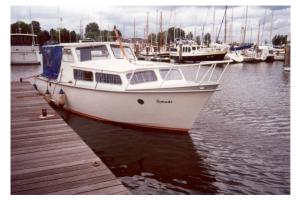

## Motor Yacht:

Model: FANTASIA 870 OK
Manufacturer: STEIJN (The Netherlands)

Name: NOMADE
Year Of Construction: 1972
Registration Number: N/A

**Dimensions:** 8.7 m x 3.15 m

Hull Number / WIN: N/A
Material Hull: Steel
Material Deck: Steel
Color Hull: white
Color Deck: white