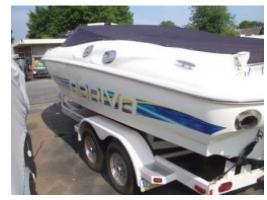

#### Motorboat:

Model: BAYLINER 2252 ARRIVA
Manufacturer: BAYLINER MARINE (United

States)

Name: N.N. Year Of Construction: 1997

**Registration Number:** 38-27-YA (The Netherlands)

Dimensions:6.91 m x 2.54 mHull Number / WIN:BL1A38KDC797

Material Hull:GRPMaterial Deck:GRPColor Hull:whiteColor Deck:white

### Trailer:

Model: N.N.

Manufacturer: N.N.

VIN (serial Number): N/A

Year Of Construction: N/A

License Plate: WZ-91-SV

Number Of Axles: N/A