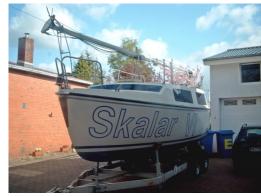

## Sailing Yacht:

Model: **ONE-OFF** Manufacturer: N.N. Name: SKALAR VI **Year Of Construction:** 1982

**Registration Number:** N/A

**Dimensions:** 7.5 m x 2.5 m

**Hull Number / WIN:** N/A **Material Hull: GRP** Material Deck: GRP Color Hull: white Color Deck: white **Color Underwater Hull:** blue