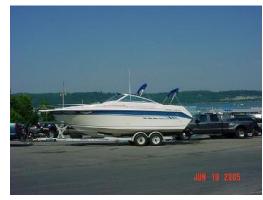

## Motor Yacht:

Model: SEA RAY 250 WEEKENDER
Manufacturer: SEA RAY BOATS INC. (United

States)

Name:N/AYear Of Construction:1990Registration Number:N/A

 Dimensions:
 7.73 m x 2.59 m

 Hull Number / WIN:
 SERV7918E090

Material Hull:GRPMaterial Deck:GRP

## Inboard Engine:

Model: MERCRUISER 7.2 L
Manufacturer: MERCURY MARINE

 Power (HP):
 0.00

 Engine Number:
 0D395911

 Year Of Construction:
 1990

 Fuel:
 N/A

For any informations concerning this craft please contact MCS (MCS Ref.: 12056):