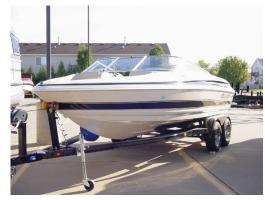

## Motorboat:

Model: **LARSON 210 LX** 

Manufacturer: LARSON BOATS (United

States)

Name: N.N. **Year Of Construction:** 2002 **Registration Number:** N/A

**Dimensions:** 6.25 m x 2.5 m **Hull Number / WIN:** US-LAR69782J203

**Material Hull:** GRP **Material Deck:** GRP **Color Hull:** cream Color Deck: cream **Color Stripes:** blue

## Trailer:

Model: **SNIPE** SNIPE Manufacturer: VIN (serial Number): N/A **Year Of Construction:** N/A License Plate: N/A **Number Of Axles:** 2

## Inboard Engine:

Fuel:

Model: **MERCRUISER 5.0L A1** MERCURY MARINE Manufacturer:

Petrol

Power (HP): 250.00 OM615989 **Engine Number: Year Of Construction:** 2002

For any informations concerning this craft please contact MCS (MCS Ref.: 12077):