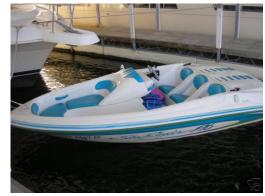

## Motorboat:

Model: SEA RAY RAYDER F 16
Manufacturer: SEA RAY BOATS (United

States)

Name: N.N. Year Of Construction: 1995

**Registration Number:** 03-43-YG (The Netherlands)

**Dimensions:** 4.72 m x 2.03 m **Hull Number / WIN:** SERR2689J596

Material Hull:GRPMaterial Deck:GRPColor Hull:whiteColor Deck:white