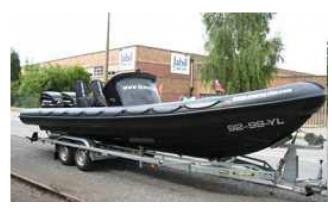

#### Rubber Dinghy:

Model: Manufacturer: Name: Year Of Construction: Registration Number: Dimensions: Hull Number / WIN: Material Deck: Material Tubes: Color Hull: OSPREY VIPER MAX 7.8 OSPREY (United Kingdom) N.N. 2006 92-99-YL (The Netherlands) 7.8 m x 2.6 m GB-OVM75007C606 Plastics Plastics black